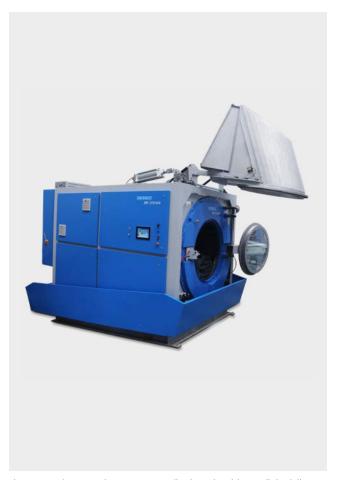

The JWE 270/600 can tilt  $12^{\circ}$  two-ways (backward and forward) for fully automatic loading and unloading.

### Part of an automated washroom solution

Automatic loading is possible from an overhead sling system thanks to loading hopper (Auto-Pro) and 12° tilt which ensure linen fully shakes into the machine. This tilt system can also be activated to assist with manual loading. Automatic unloading is possible with a 12° tilt toward the front of the machine allowing linen to be fully shaken out of the front of the machine. This tilt system can also be activated for a more ergonomic and convenient manual unloading.