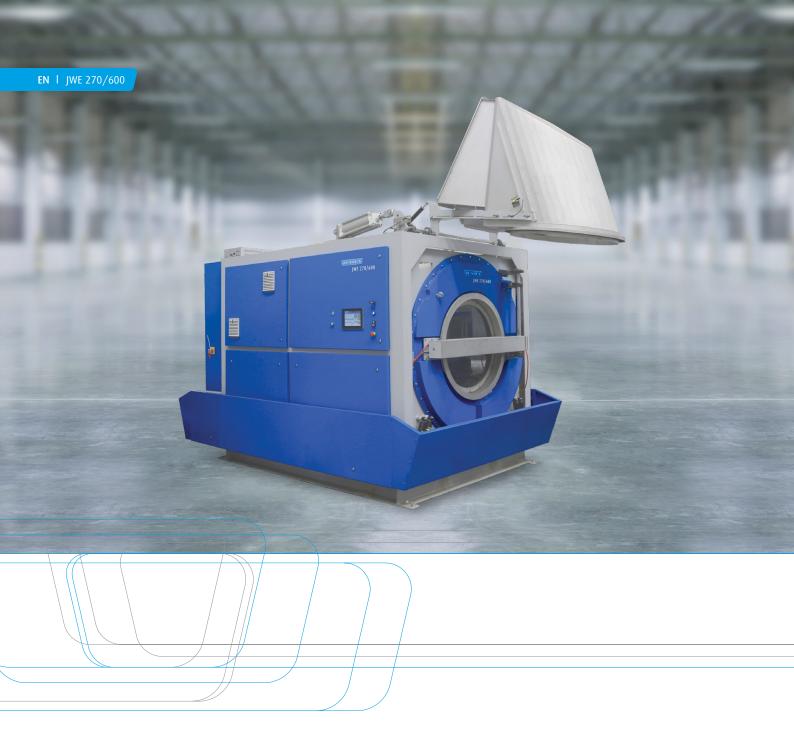

# JWE 270/600

Open-Pocket, front-loading, Washer Extractor with a loading capacity of 270 kg (600 lb)

Hopper allows for automatic loading from a sling system.

The JWE 270/600 can tilt  $12^{\circ}$  two-ways (backward and forward) for fully automatic loading and unloading.

### Part of an automated washroom solution

Automatic loading is possible from an overhead sling system thanks to loading hopper (Auto-Pro) and 12° tilt which ensure linen fully shakes into the machine. This tilt system can also be activated to assist with manual loading. Automatic unloading is possible with a 12° tilt toward the front of the machine allowing linen to be fully shaken out of the front of the machine. This tilt system can also be activated for a more ergonomic and convenient manual unloading.