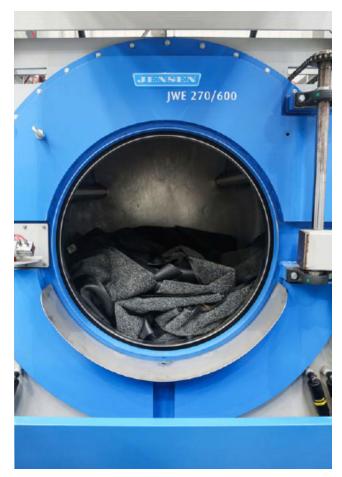

# JWE 270/600

Open-Pocket, front-loading, Washer Extractor with a loading capacity of 270 kg (600 lb)

Hopper allows for automatic loading from a sling system.

The JWE 270/600 is designed for big loads and can handle mats as well as garments and delicate linen.