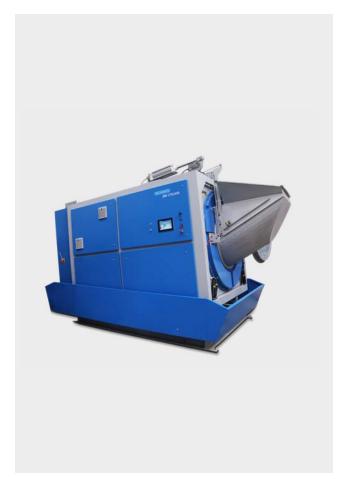

The JWE 270/600 can tilt  $12^{\circ}$  two-ways (backward and forward) for fully automatic loading and unloading.

### Part of an automated washroom solution

Automatic loading is possible from an overhead sling system thanks to loading hopper (Auto-Pro) and 12° tilt which ensure linen fully shakes into the machine. This tilt system can also be activated to assist with manual loading. Automatic unloading is possible with a 12° tilt toward the front of the machine allowing linen to be fully shaken out of the front of the machine. This tilt system can also be activated for a more ergonomic and convenient manual unloading.