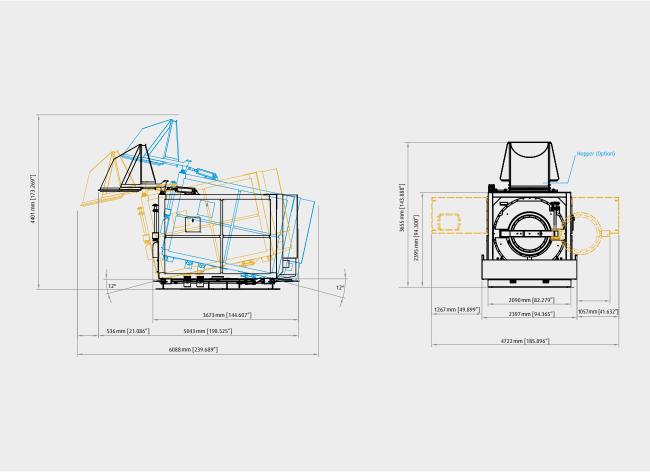

Diseño frontal y lateral del JWE 270/600

### **Features**

- Cylinder size of  $1625 \times 1260 \text{ mm} (64'' \times 50'')$
- · Cylinder volume of 2650 liters (93.6 cubic feet)
- Large pneumatic door opening of 1025 mm (40.4") with observation glass
- · G-Force of 250
- · 45 kW (60.35hp) single motor variable speed drive
- · Ratio metric wash capability
- Airbag suspension provide shock absorption and leveling to reduce machine wear
- · Pneumatic tilt -12 degree loading -12 degree unloading
- · Manual chemical chute mounted to shell
- · Spare seal on the shaft
- Wet-out spray to improve loading effectiveness
- Titration port allows easy sampling of water in the drum
- $\cdot$  Eight (8) 16 mm (5/8") liquid supply couplings mounted on the shell
- · JOS controls